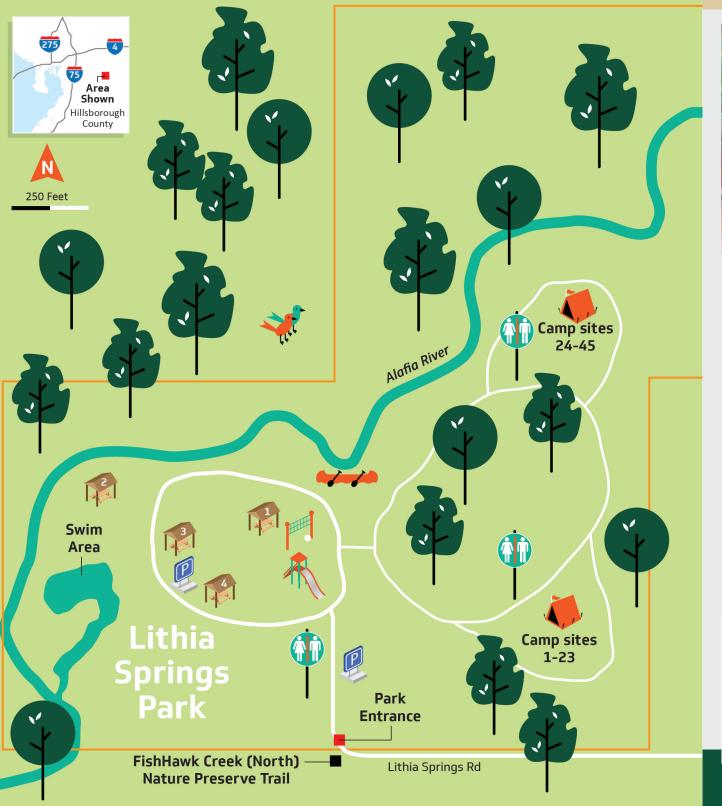

The park features 44 campsites which are suitable for RVs. Campers have access to picnic shelters with tables, and barbecue grills. Campground restrooms with showers, and an RV dump station are also available to registered campers. Campsites are available on a first-come, first-served basis.

**Park Boundary** 

**Parking** 

Restrooms

Picnic Shelter

Campsite

Canoing

Volleyball pit

Playground